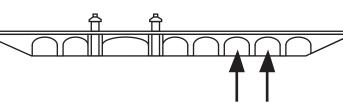

Bridge to bridge: approx. 1 mile (1609m)

indicated by arrows Row only through arches

Row to the right of all buoys

Start to bridge: 1.15 miles (1851m)

## LAUNCH

Row only through arches indicated by arrows

Bridge to bridge: approx. 1 mile (1609m)

Row to the right of all buoys, row through small orange and white buoys

Row only through arches indicated by arrows