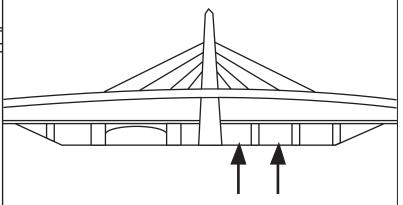

Bridge to bridge: approx. 1 mile (1609m)

indicated by arrows Row only through arches

Row to the right of all buoys

Start to bridge: 1.15 miles (1851m)

## LAUNCH

Row only through arches indicated by arrows

Bridge to bridge: approx. 1 mile (1609m)

Row to the right of all buoys, row through small orange and white buoys

Row only through arches indicated by arrows