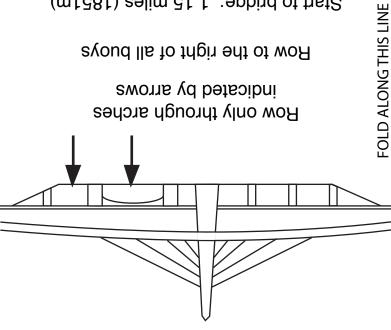

**FOLD ALONG THIS LINE** 

FOLD ALONG THIS LINE

of all buoys Row to the right

(m88£t) səlim 38. : Azini ot əgbir

1-minute penalty for taking center arch indicated by arrows Row only through arches

through small orange and white buoys How to the right of all buoys, row

Bridge to bridge: approx. 1 mile (1609m)

indicated by arrows Row only through arches

Row to the right of all buoys

Start to bridge: 1.15 miles (1851m)

Bridge to Start: 1.15 miles (1851m)

Row to the right of all buoys

**FOLD ALONG THIS LINE**