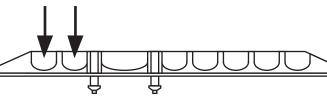

Bridge to bridge: approx. 1 mile (1609m)

indicated by arrows Row only through arches

Row to the right of all buoys

Start to bridge: 1.15 miles (1851m)

## LAUNCH

Row only through arches indicated by arrows

Bridge to bridge: approx. 1 mile (1609m)

Row to the right of all buoys, row through small orange and white buoys

Row only through arches indicated by arrows