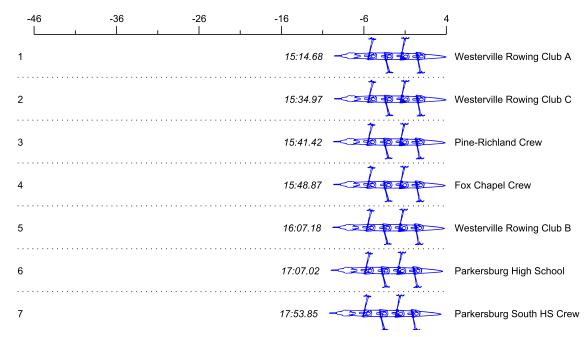

## Race 64: 10:30 AM Mens Youth Ltwt 4+

Final

| Place | Bow | Organization                             | Net Time        | %     | Delta    | Raw      | Handicap Penalty | Start       | Finish      |
|-------|-----|------------------------------------------|-----------------|-------|----------|----------|------------------|-------------|-------------|
| 1st   | 422 | Westerville A (J. Hutchinson)            | 15:14.68        |       |          | 15:14.68 |                  | 02:44:43.50 | 02:59:58.18 |
| 2nd   | 427 | Westerville C (c. lewis)                 | 15:34.97        | 2.2%  | 00:20.29 | 15:34.97 |                  | 02:46:37.70 | 03:02:12.67 |
| 3rd   | 425 | Pine-Richland (C. Oberst)                | 15:41.42        | 2.9%  | 00:06.45 | 15:41.42 |                  | 02:46:21.99 | 03:02:03.41 |
| 4th   | 421 | Fox Chapel (A. McIvor)                   | 15:48.87        | 3.7%  | 00:07.45 | 15:48.87 |                  | 02:44:11.88 | 03:00:00.75 |
| 5th   | 426 | Westerville B (S. Sekulovski)            | <b>16:07.18</b> | 5.7%  | 00:18.31 | 16:07.18 |                  | 02:46:37.35 | 03:02:44.53 |
| 6th   | 423 | Parkersburg High School Crew (B. Bailes) | 17:07.02        | 12.3% | 00:59.84 | 17:07.02 |                  | 02:45:53.92 | 03:03:00.94 |
| 7th   | 424 | Parkersburg South (M. Chapman)           | 17:53.85        | 17.4% | 00:46.83 | 17:53.85 |                  | 02:46:16.00 | 03:04:09.85 |