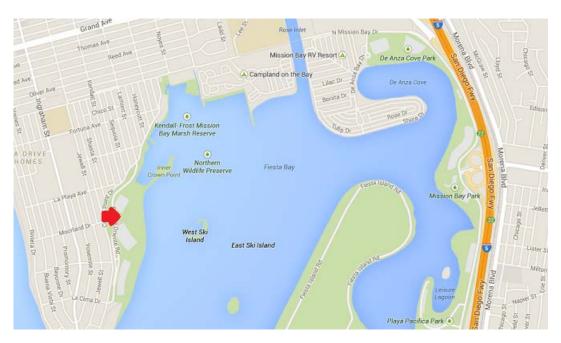

#### **Directions to the Crown Point:**

### From I-5 North

- Take the exit for Balboa/Garnet Ave
- · Merge onto Mission Bay Dr
- Turn Right onto Garnet Ave
- Continue onto Balboa Ave
- Turn Left onto Lamont St
- Stay straight at Yield sign to enter the park

#### From 8 East

- Take the W Mission Bay Dr / Sports Arena Blvd and turn
- Turn Right onto W Mission Bay Dr
- Stay Left towards Ingraham St
- Turn Right after crossing both bridges onto Crown Point Drive.
- Enter Park on Right, 3 entrances to choose from.