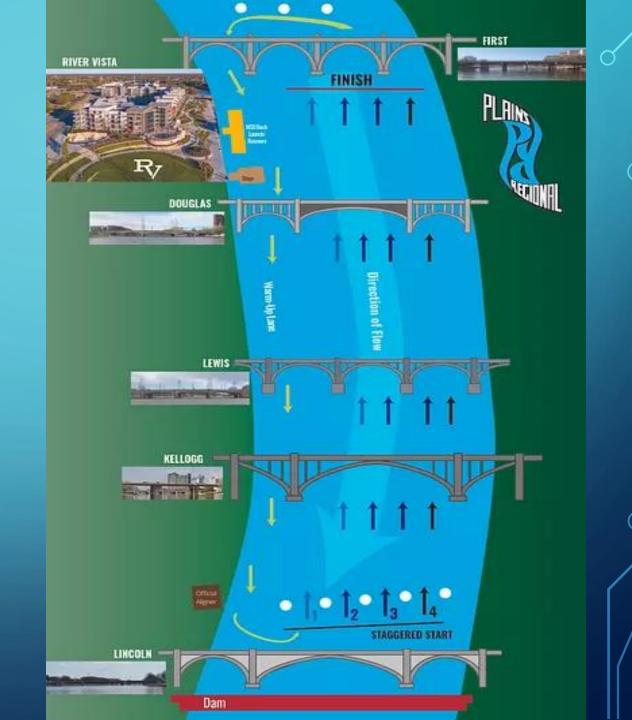

# SATURDAY & SUNDAY TRAFFIC PATTERN

1<sup>ST</sup> STREET

DOUGLAS

**LEWIS** 

BRIDGES

KELLOGG

LINCOLN